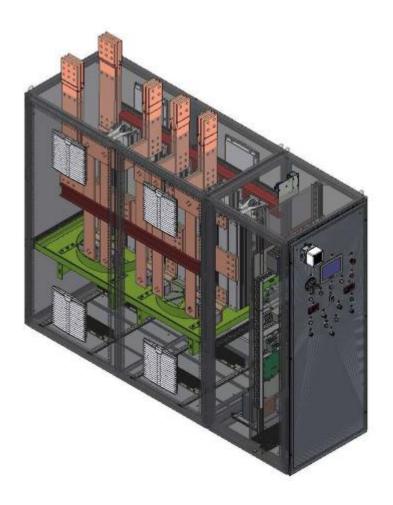

### Rectifier designed and manufactured by Neettran

Air Cooled, Present Rating 1 kA to 50 kA amps dc per 6 pulse, up to 3000 Vdc

Fluid Cooled, Present Rating 110(220) kA and below per each 6(12) pulse, up to 3000 Vdc

Multi-pulse systems are available 6,12,18,24 and more

Other Small DC Chopper 6 kA @ 1500 Vdc or below for torch and similar applications

Other System Comp. HFC & PFC, Turn-key, Studies, etc...

 $20 \text{ kA}_{DC} - 680 \text{V}_{DC}$ 