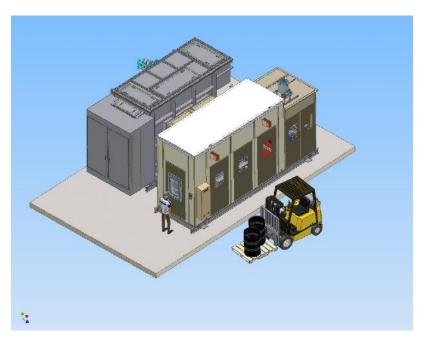

## **Aluminum Market - Reference**

 $\begin{array}{ccc} 25000 & V_{AC} & input \\ 60,000 & A_{DC} & output \\ 60 & Hz & input \end{array}$ 