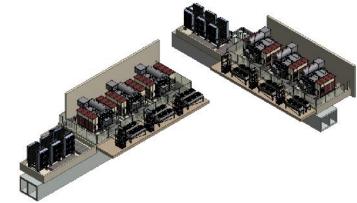

### Rectifier designed and manufactured by Neettran

Air Cooled, Present Rating 1 kA to 50 kA amps dc per 6 pulse, up to 3000 Vdc

Fluid Cooled, Present Rating 110(220) kA and below per each 6(12) pulse, up to 3000 Vdc

Multi-pulse systems are available 6,12,18,24 and more

Other Small DC Chopper 6 kA @ 1500 Vdc or below for torch and similar applications

Other System Comp. HFC & PFC, Turn-key, Studies, etc...

 $20 \text{ kA}_{DC} - 680 \text{V}_{DC}$ 