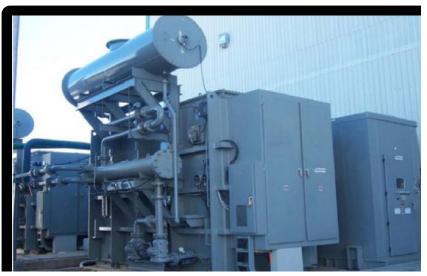

#### Transformers designed and manufactured by Neeltran

- Power up to 80 MVA, present rating
- Oil Filled transformer up to 69kV
- Dry Type Transformer up to 34kV
- Specialty Dry and Water cooled
- · Reactors Dry and Water cooled
- Repairs and Retrofits

### Rectifier designed and manufactured by Neettran

Air Cooled, Present Rating 1 kA to 50 kA amps dc per 6 pulse, up to 3000 Vdc

Fluid Cooled, Present Rating 110(220) kA and below per each 6(12) pulse, up to 3000 Vdc

Multi-pulse systems are available 6,12,18,24 and more

Other Small DC Chopper 6 kA @ 1500 Vdc or below for torch and similar applications

Other System Comp. HFC & PFC, Turn-key, Studies, etc...

 $20 \text{ kA}_{DC} - 680 \text{V}_{DC}$ 