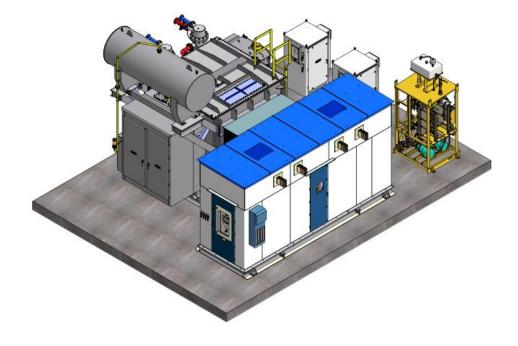

## **Chlorine Market – Reference**

 $19040A_{DC}$  output  $590~V_{DC}$  output 50~Hz Single output

 $40600 \ A_{DC} \ output$   $370 \ V_{DC} \ output$   $50 \ Hz$  Single output