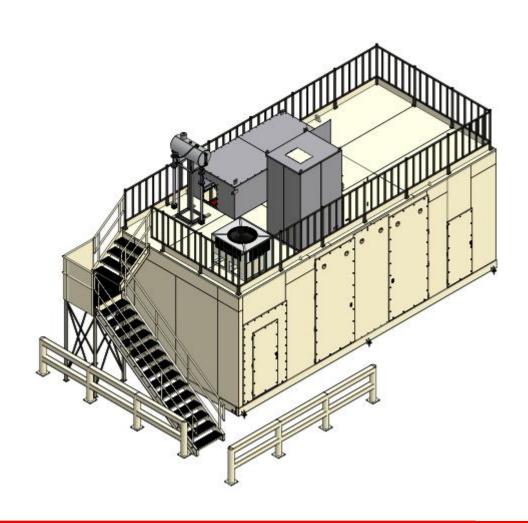

## **Graphite Market – Reference**

 $13800 \ V_{AC} \ input \\ 170000 \ A_{DC} \ output \\ 200 \ V_{DC} \ output \\ 50/60 \ Hz$ 