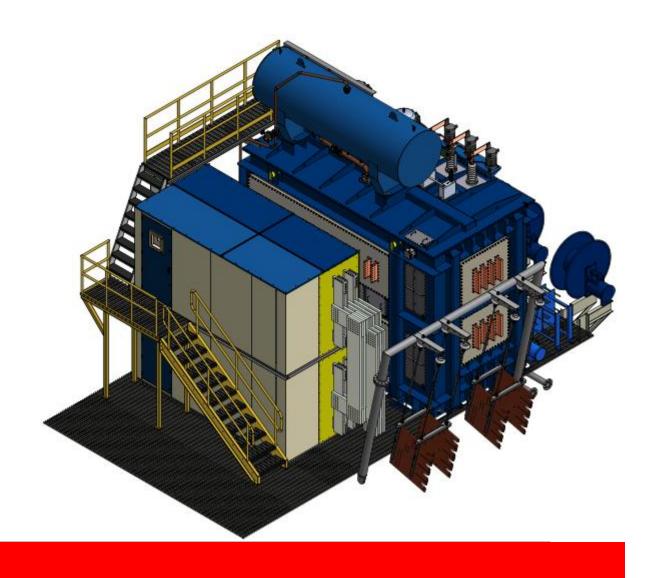

#### Transformers designed and manufactured by Neeltran

- Power up to 80 MVA, present rating
- Oil Filled transformer up to 69kV
- Dry Type Transformer up to 34kV
- Specialty Dry and Water cooled
- · Reactors Dry and Water cooled
- Repairs and Retrofits

## Rectifier transformer in the world